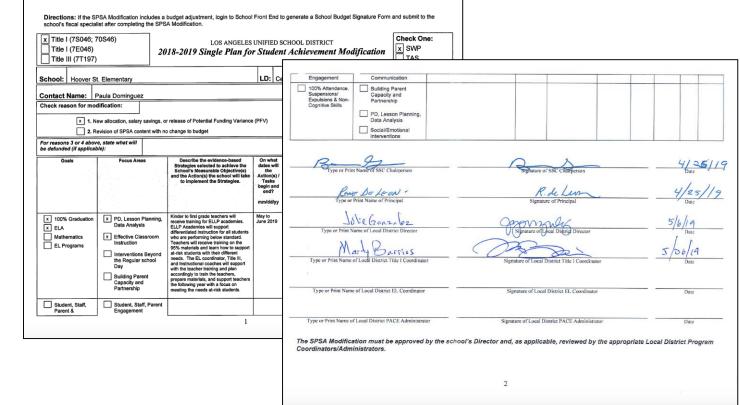

|           |           |                  |              |   |







3. What if the school paid for Toshiba contract each month beginning in August using 10183 or 3027, but SSC approved \$6,000 in 7S046?

What If?





- Submit a copy of the Transfer of Expenditures that shows each month the correction
- Attach the page in the SPSA, or SPSA Modification that describes the purchased item
- Submit the Transfer of Expenditures and SPSA page to your fiscal specialist



• FSEP is the final approver of the Transfer of Expenditures











4. What if the school submitted the SPSA Modification and it has to be uploaded onto the shopping cart on SAP?







What if?



#### 4. What if the school submitted the SPSA Modification and it has to be uploaded onto the shopping cart on SAP?



















4. What if the school submitted the SPSA Modification and it has to be uploaded onto the shopping cart on SAP?

| Los Angel                            | es Unified School District                                                                   |                              |                                                             |                 |   |                        |  |  |
|--------------------------------------|----------------------------------------------------------------------------------------------|------------------------------|-------------------------------------------------------------|-----------------|---|------------------------|--|--|
| (2018-20                             | •